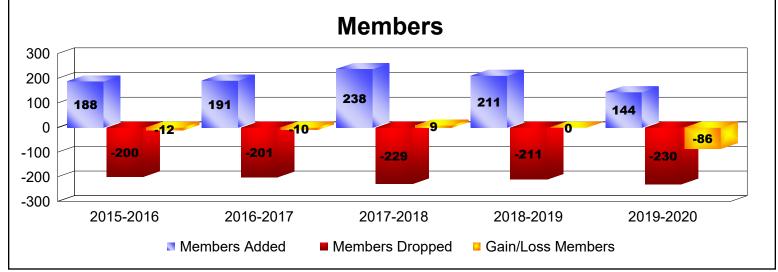

District 5M 7 As of June 2020 Cumulative

| Year      | New<br>Clubs | Dropped<br>Clubs | Gain/<br>Loss<br>Clubs | New<br>Members | Charter<br>Members | Reinstate<br>Members | Transfer<br>Members | Total<br>Member<br>Added | Total<br>Members<br>Dropped | Gain/<br>Loss<br>Members |
|-----------|--------------|------------------|------------------------|----------------|--------------------|----------------------|---------------------|--------------------------|-----------------------------|--------------------------|
| 2015-2016 | 0            | 0                | 0                      | 167            | 5                  | 7                    | 9                   | 188                      | -200                        | -12                      |
| 2016-2017 | 0            | 0                | 0                      | 173            | 0                  | 10                   | 8                   | 191                      | -201                        | -10                      |
| 2017-2018 | 1            | 0                | 1                      | 199            | 26                 | 7                    | 6                   | 238                      | -229                        | 9                        |
| 2018-2019 | 0            | 0                | 0                      | 186            | 3                  | 5                    | 17                  | 211                      | -211                        | 0                        |
| 2019-2020 | 0            | -1               | -1                     | 121            | 0                  | 8                    | 15                  | 144                      | -230                        | -86                      |
| Average   | 0            | 0                | 0                      | 169            | 7                  | 7                    | 11                  | 194                      | -214                        | -20                      |