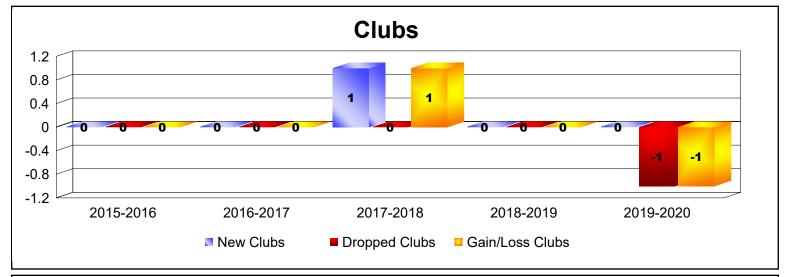

District 5M 7 As of June 2020 Cumulative

| Year      | New<br>Clubs | Dropped<br>Clubs | Gain/<br>Loss<br>Clubs | New<br>Members | Charter<br>Members | Reinstate<br>Members | Transfer<br>Members | Total<br>Member<br>Added | Total<br>Members<br>Dropped | Gain/<br>Loss<br>Members |
|-----------|--------------|------------------|------------------------|----------------|--------------------|----------------------|---------------------|--------------------------|-----------------------------|--------------------------|
| 2015-2016 | 0            | 0                | 0                      | 167            | 5                  | 7                    | 9                   | 188                      | -200                        | -12                      |
| 2016-2017 | 0            | 0                | 0                      | 173            | 0                  | 10                   | 8                   | 191                      | -201                        | -10                      |
| 2017-2018 | 1            | 0                | 1                      | 199            | 26                 | 7                    | 6                   | 238                      | -229                        | 9                        |
| 2018-2019 | 0            | 0                | 0                      | 186            | 3                  | 5                    | 17                  | 211                      | -211                        | 0                        |
| 2019-2020 | 0            | -1               | -1                     | 121            | 0                  | 8                    | 15                  | 144                      | -230                        | -86                      |
| Average   | 0            | 0                | 0                      | 169            | 7                  | 7                    | 11                  | 194                      | -214                        | -20                      |